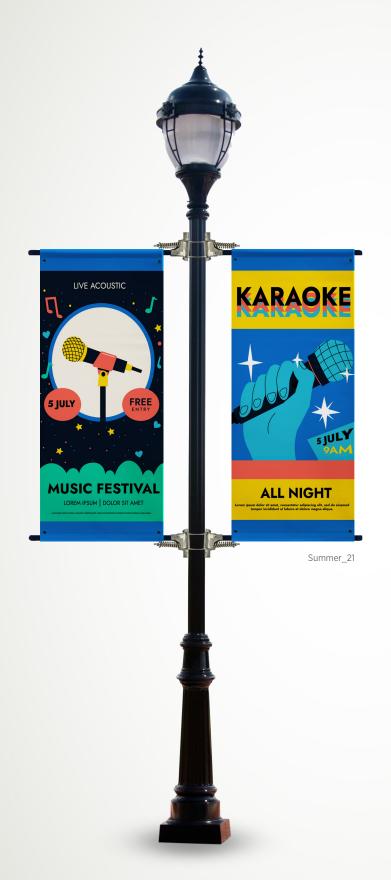

# Turn your downtown into a Summer paradise.

NEW DESIGNS. NEW COLORS. NEW SEASON.

Outdoor graphics are a great way to spread colorful messages throughout your city. We invite you to flip through our ideas, mix and match the designs, or create your own! There are tons of possibilities to personalize your light pole banners and add color to your community.

## **Make It Personal!**

Britten can help you create your own custom design! All of these templates are ready to display your unique message, or modified to match your own color scheme.