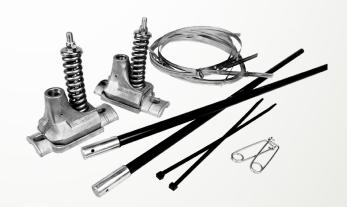

## **Need hardware?**

Hang your banners with the world's original and leading performance banner bracket. Engineered and proven to make outdoor banners last longer, this advanced springloaded bracket system has been wind tunnel-tested to spill 87% of NWS-rated, tornado-force winds.