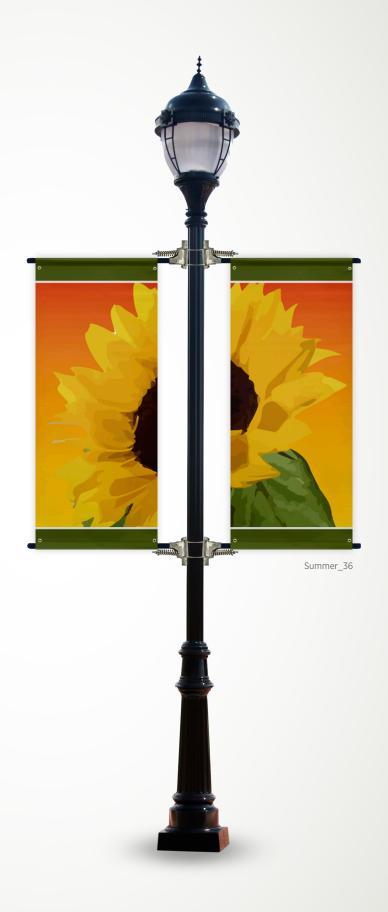

## **Need hardware?**

Hang your banners with the world's original and leading performance banner bracket. Engineered and proven to make outdoor banners last longer, this advanced springloaded bracket system has been wind tunnel-tested to spill 87% of NWS-rated, tornado-force winds.