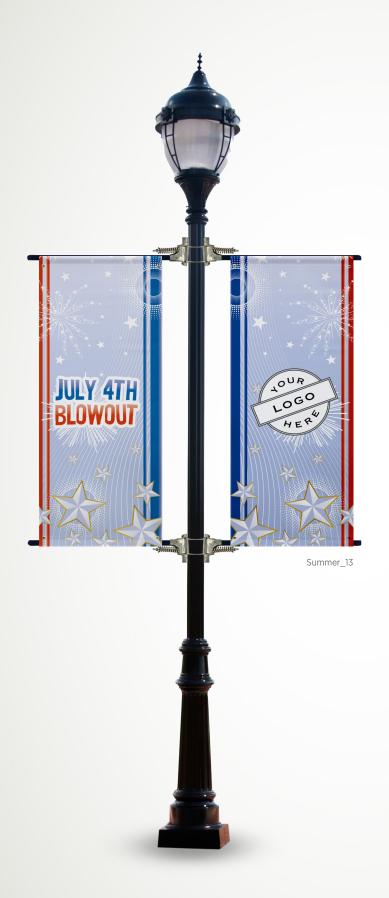

# Turn your downtown into a Summer paradise.

NEW DESIGNS. NEW COLORS. NEW SEASON.

Outdoor graphics are a great way to spread colorful messages throughout your city. We invite you to flip through our ideas, mix and match the designs, or create your own! There are tons of possibilities to personalize your light pole banners and add color to your community.

## **Make It Personal!**

Britten can help you create your own custom design! All of these templates are ready to display your unique message, or modified to match your own color scheme.