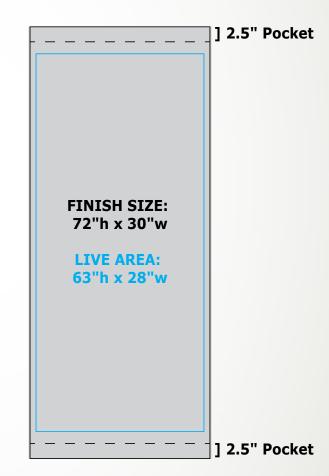

### Image Resolution | DPI = Dots Per Inch

All images should be no less than 72 DPI at full-size, 720 DPI @ 10% scale.