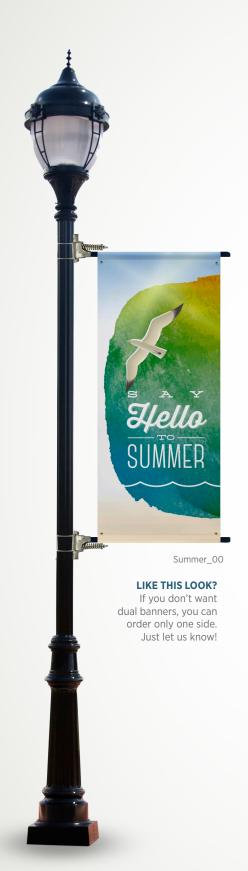

## **Need hardware?**

Hang your banners with the world's original and leading performance banner bracket. Engineered and proven to make outdoor banners last longer, this advanced springloaded bracket system has been wind tunnel-tested to spill 87% of NWS-rated, tornado-force winds.