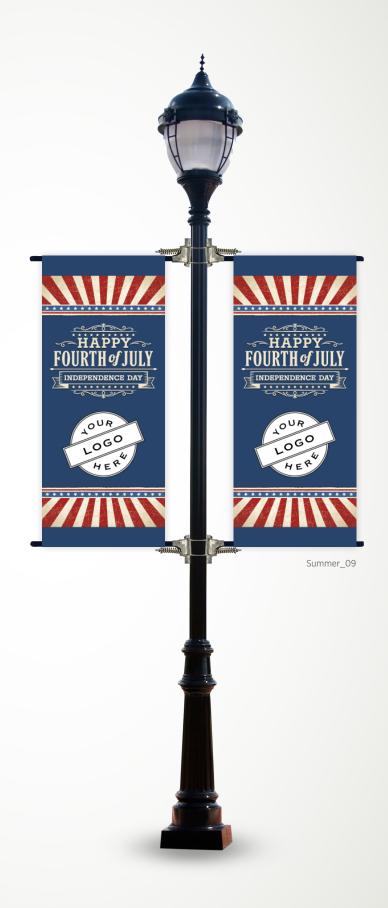

# Turn your downtown into a Summer paradise.

NEW DESIGNS. NEW COLORS. NEW SEASON.

Outdoor graphics are a great way to spread colorful messages throughout your city. We invite you to flip through our ideas, mix and match the designs, or create your own! There are tons of possibilities to personalize your light pole banners and add color to your community.

## **Need hardware?**

Hang your banners with the world's original and leading performance banner bracket. Engineered and proven to make outdoor banners last longer, this advanced springloaded bracket system has been wind tunnel-tested to spill 87% of NWS-rated, tornado-force winds.