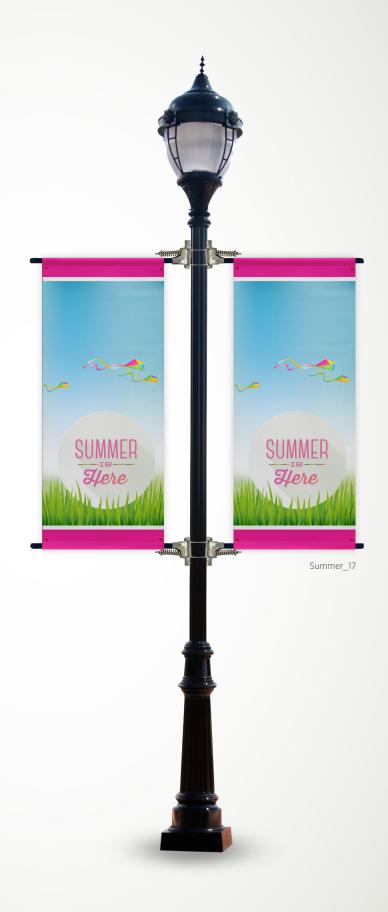

## **Need hardware?**

Hang your banners with the world's original and leading performance banner bracket. Engineered and proven to make outdoor banners last longer, this advanced springloaded bracket system has been wind tunnel-tested to spill 87% of NWS-rated, tornado-force winds.