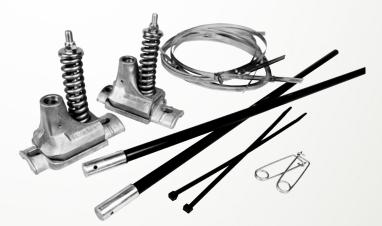

## **Need hardware?**

Hang your banners with the world's original and leading performance banner bracket. Engineered and proven to make outdoor banners last longer, this advanced spring-loaded bracket system has been wind tunnel-tested to spill 87% of NWS-rated, tornado-force winds.

Misc\_05

**LIKE THIS LOOK?** If you don't want

dual banners, you can order only

one side. Just let

us know!