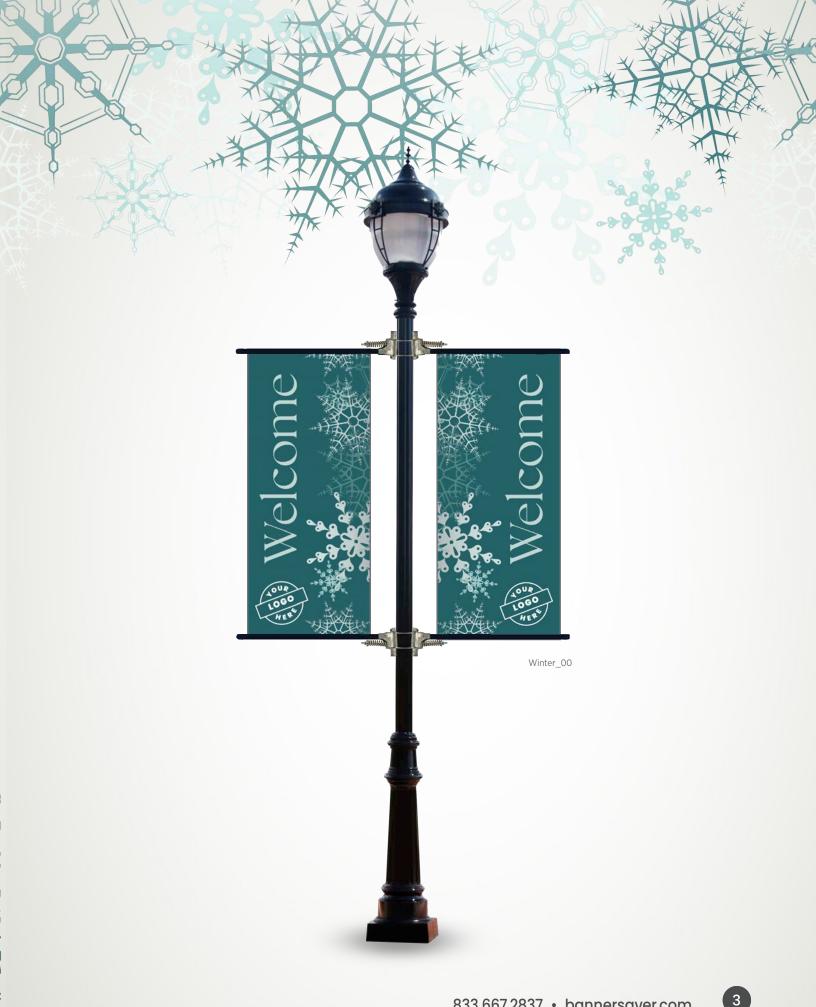

## **Need hardware?**

Hang your banners with the world's original and leading performance banner bracket. Engineered and proven to make outdoor banners last longer, this advanced spring-loaded bracket system has been wind tunnel-tested to spill 87% of NWS-rated, tornado-force winds.

Misc\_05

**LIKE THIS LOOK?** If you don't want

dual banners, you can order only

one side. Just let

us know!