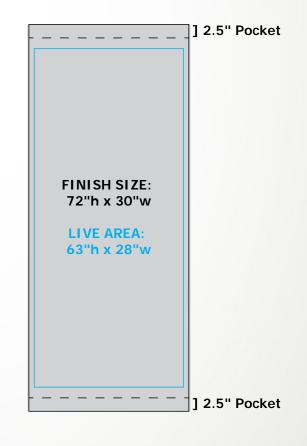

## **Accepted File Formats**

.ai .psd .pdf (press quality) .indd (all packaged files included)

## **Color Mode**

For vector art, please assign PMS colors. For photographic images, please set-up in CMYK mode.

## Image Resolution | DPI = Dots Per Inch

All images should be no less than 72 DPI at fullsize, 720 DPI @ 10% scale.

## **Client Provided Proofs**

All graphic files submitted should include a low-resolution PDF content proof of artwork.