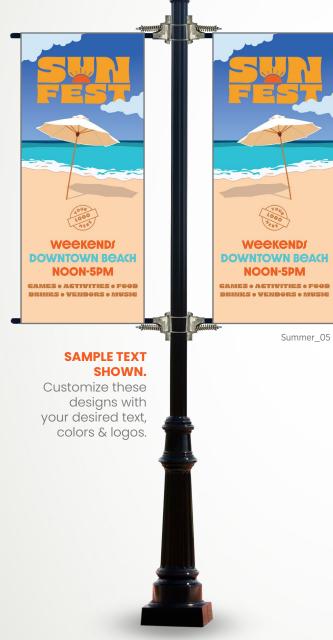

SAMPLE TEXT SHOWN.

Customize these designs with your desired text, colors & logos.

Summer\_14

Summer\_15

Summer\_13

**SAMPLE TEXT** 

designs with your desired text, colors & logos.

833.667.2837 · bannersaver.com