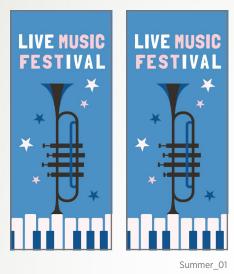

# Celebrate the new season with our Summer Banner Design Guide!

Outdoor graphics are a great way to spread colorful messages throughout your city. We invite you to flip through our ideas, mix and match the designs, or create your own! There are tons of possibilities to personalize your light pole banners and add color to your community.