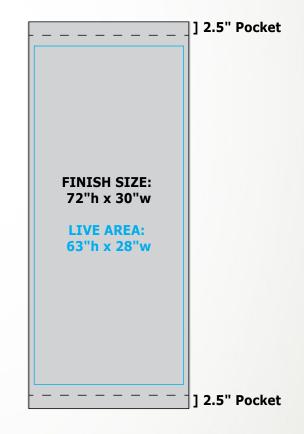

### **Accepted File Formats**

.ai .psd .pdf (press quality) .indd (all packaged files included)

### **Color Mode**

For vector art, please assign PMS colors. For photographic images, please set-up in CMYK mode.

### Image Resolution | DPI = Dots Per Inch

All images should be no less than 72 DPI at fullsize, 720 DPI @ 10% scale.

### **Client Provided Proofs**

All graphic files submitted should include a low-resolution PDF content proof of artwork.

### **File Submission**

Files can be submitted via WeTransfer, DropBox, Google Drive, and email.