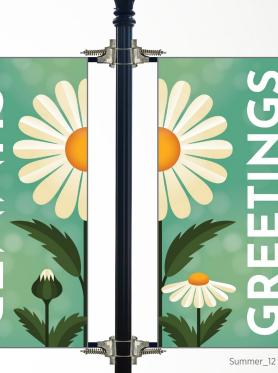

ANT AT

THIRD STATES OF

Summer\_19

SHOWN. Customize these designs with your desired text, colors & logos.

Summer\_24

Misc\_05

LIKE THIS LOOK? If you don't want dual banners, you can order only one side. Just let us know!