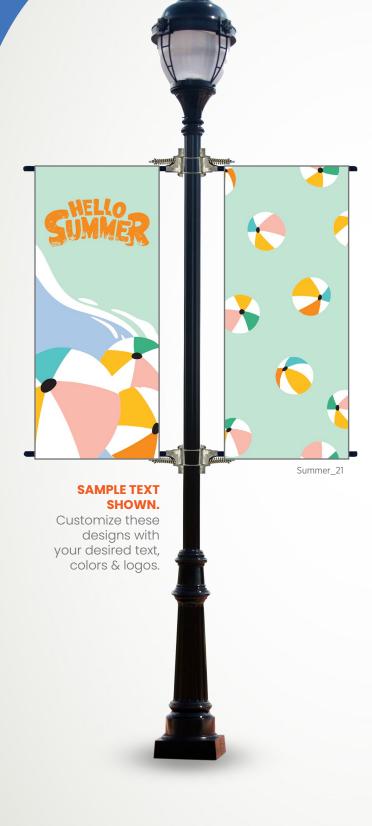

SAMPLE TEXT SHOWN.

Customize these designs with your desired text, colors & logos.

Summer\_14

Summer\_15

Summer\_13

**SAMPLE TEXT** 

designs with your desired text, colors & logos.

833.667.2837 · bannersaver.com

ANT AT

THIRD STATES OF

Summer\_19

SHOWN. Customize these designs with your desired text, colors & logos.

Summer\_24

Misc\_05

LIKE THIS LOOK? If you don't want dual banners, you can order only one side. Just let us know!