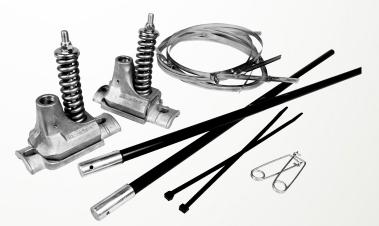

## **Need hardware?**

Hang your banners with the world's original and leading performance banner bracket. Engineered and proven to make outdoor banners last longer, this advanced spring-loaded bracket system has been wind tunnel-tested to spill 87% of NWS-rated, tornado-force winds.