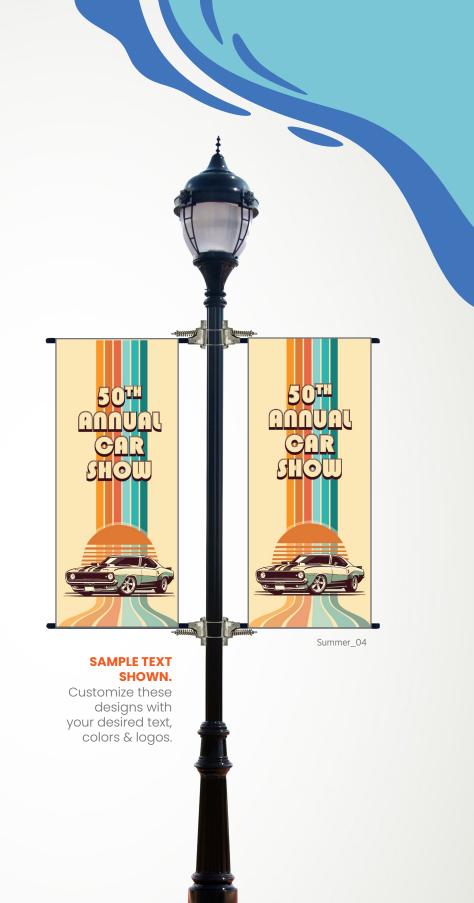

ANT AT

THIRD STATES OF

Summer\_19

SHOWN. Customize these designs with your desired text, colors & logos.

Summer\_24

Misc\_05

LIKE THIS LOOK? If you don't want dual banners, you can order only one side. Just let us know!