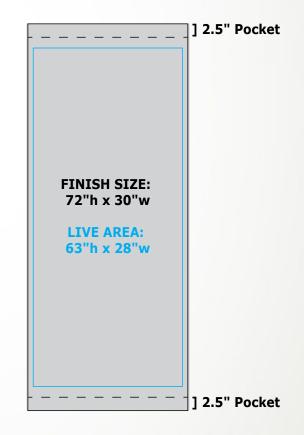

## Image Resolution | DPI = Dots Per Inch

All images should be no less than 72 DPI at fullsize, 720 DPI @ 10% scale.