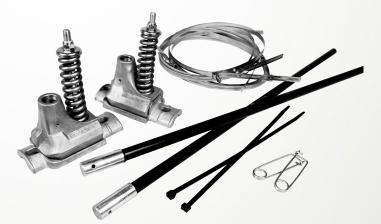

## **Need hardware?**

Hang your banners with the world's original and leading performance banner bracket. Engineered and proven to make outdoor banners last longer, this advanced spring-loaded bracket system has been wind tunnel-tested to spill 87% of NWS-rated, tornado-force winds.