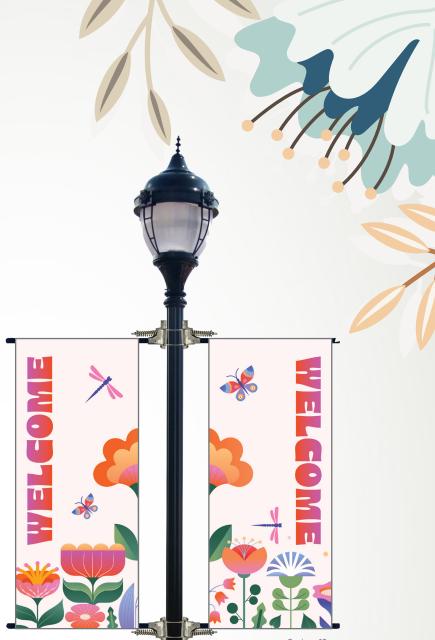

#### SAMPLE TEXT SHOWN.

Customize these designs with your desired text, colors & logos.

(in

Spring\_24

9

SAMPLE TEXT SHOWN. Customize these designs with your desired text, colors & logos. 1

Misc\_05

LIKE THIS LOOK? If you don't want dual banners, you can order only one side. Just let us know!