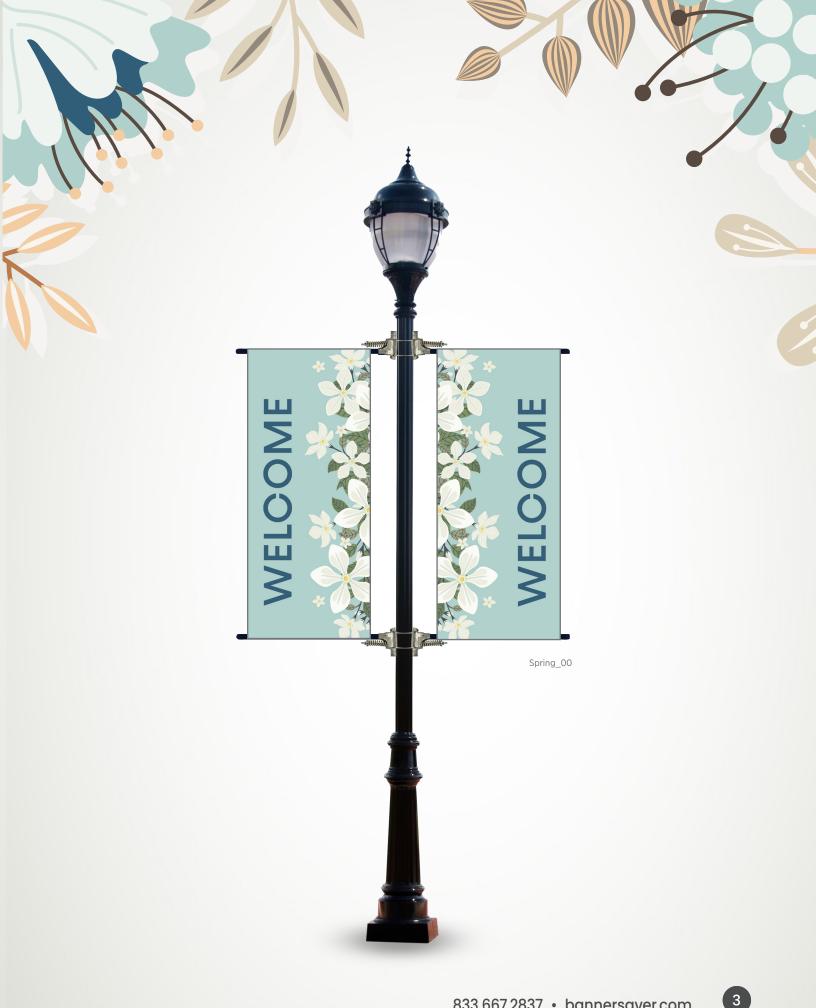

To learn more, call us at 833.667.2837 or visit us online at bannersaver.com.

Spring\_02

**SAMPLE TEXT** SHOWN. Customize these designs with your desired text, colors & logos.

Spring\_04

Spring\_07

Spring\_08

## **Need hardware?**

Hang your banners with the world's original and leading performance banner bracket. Engineered and proven to make outdoor banners last longer, this advanced spring-loaded bracket system has been wind tunnel-tested to spill 87% of NWS-rated, tornado-force winds.