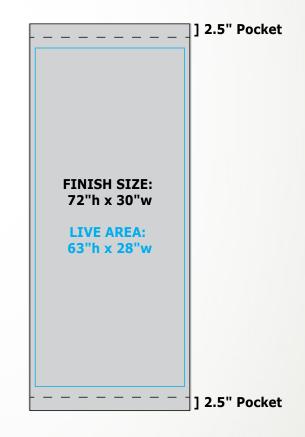

# Want to design your own? We'd love to help.

Do you have your own design ideas? Let's get started! To get things moving faster, please keep the following guidelines in mind. If you have any more questions, give us a call!

### **Accepted File Formats**

.ai .psd .pdf (press quality) .indd (all packaged files included)

### **Color Mode**

For vector art, please assign PMS colors. For photographic images, please set-up in CMYK mode.

### Image Resolution | DPI = Dots Per Inch

All images should be no less than 72 DPI at fullsize, 720 DPI @ 10% scale.

### **Client Provided Proofs**

All graphic files submitted should include a low-resolution PDF content proof of artwork.

### **File Submission**

Files can be submitted via WeTransfer, DropBox, Google Drive, and email.