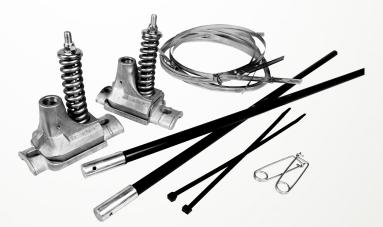

## **Need hardware?**

Hang your banners with the world's original and leading performance banner bracket. Engineered and proven to make outdoor banners last longer, this advanced spring-loaded bracket system has been wind tunnel-tested to spill 87% of NWS-rated, tornado-force winds.