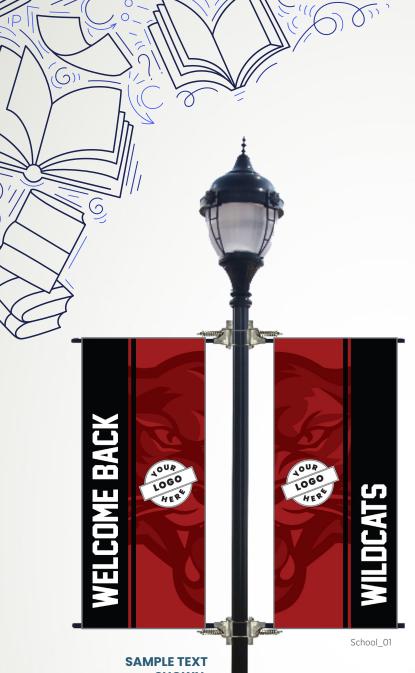

#### SAMPLE TEXT SHOWN.

Customize these designs with your desired text, colors & logos. RAIDER NATION

B

School\_09

01

# A REAL PROPERTY OF THE REAL PR

LIKE THIS LOOK? If you don't want dual banners, you can order only one side. Just let us know!