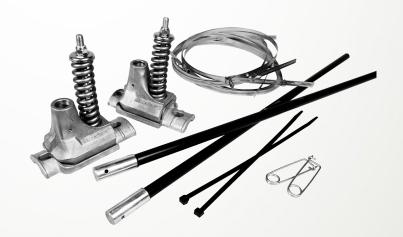

### **Need hardware?**

Hang your banners with the world's original and leading performance banner bracket.

Engineered and proven to make outdoor banners last longer, this advanced spring-loaded bracket system has been wind tunnel-tested to spill 87% of NWS-rated, tornado-force winds.