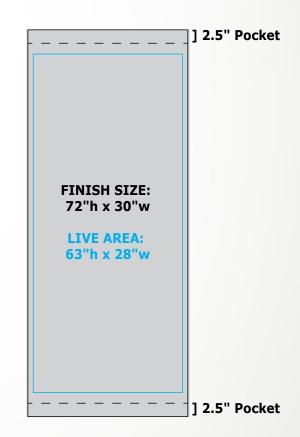

Do you have your own design ideas? Let's get started! To get things moving faster, please keep the following guidelines in mind.

If you have any more questions, give us a call!

#### **Accepted File Formats**

.ai .psd .pdf (press quality) .indd (all packaged files included)

#### **Color Mode**

For vector art, please assign PMS colors. For photographic images, please set-up in CMYK mode.

#### Image Resolution | DPI = Dots Per Inch

All images should be no less than 72 DPI at full-size, 720 DPI @ 10% scale.

#### **Client Provided Proofs**

All graphic files submitted should include a low-resolution PDF content proof of artwork.

#### **File Submission**

Files can be submitted via WeTransfer, DropBox, Google Drive, and email.