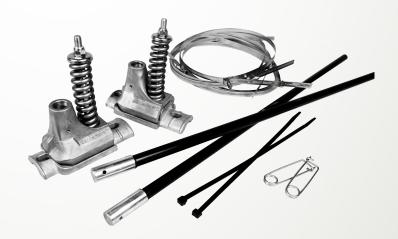

### **Need hardware?**

Hang your banners with the world's original and leading performance banner bracket.

Engineered and proven to make outdoor banners last longer, this advanced spring-loaded bracket system has been wind tunnel-tested to spill 87% of NWS-rated, tornado-force winds.