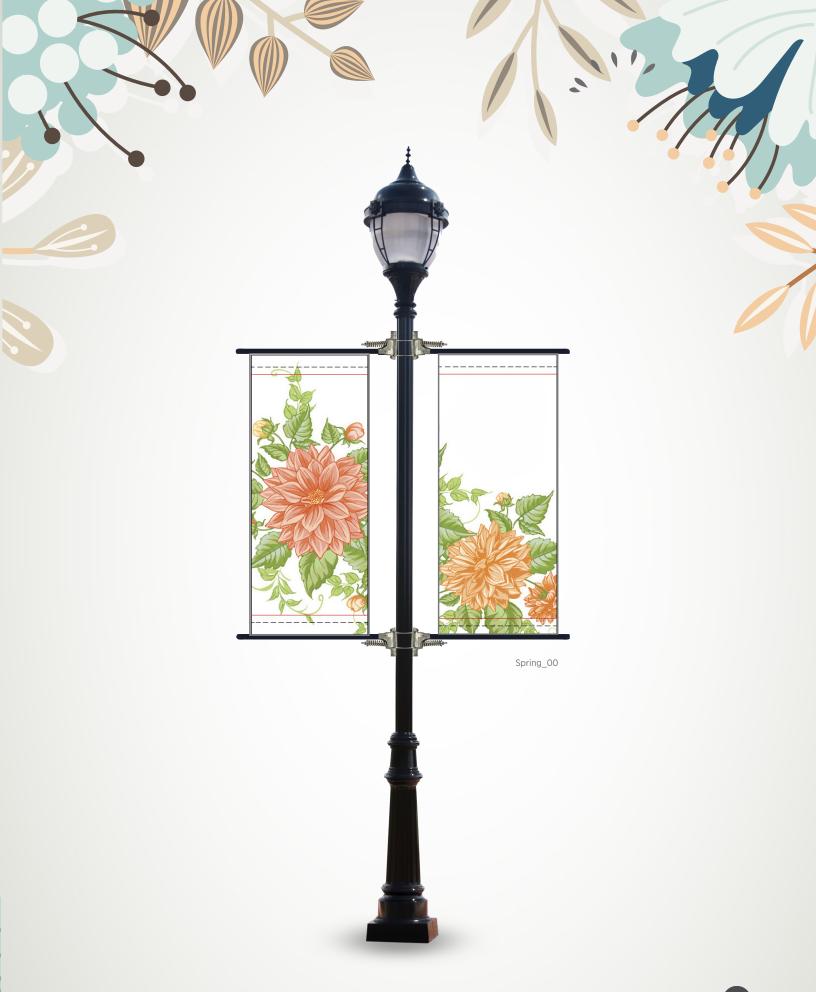

### **Need hardware?**

Hang your banners with the world's original and leading performance banner bracket.

Engineered and proven to make outdoor banners last longer, this advanced spring-loaded bracket system has been wind tunnel-tested to spill 87% of NWS-rated, tornado-force winds.