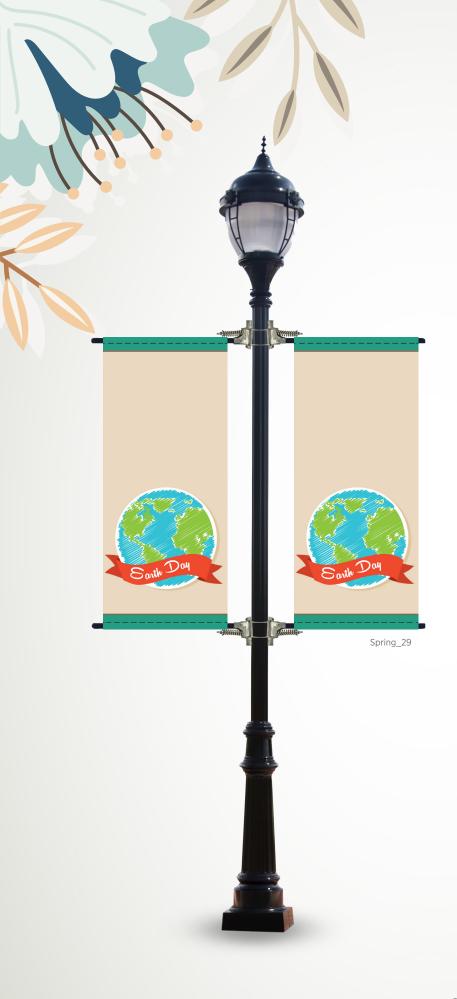

## **Spring Banner Design Guide!**

Outdoor graphics are a great way to spread colorful messages throughout your city. We invite you to flip through our ideas, mix and match the designs, or create your own! There are tons of possibilities to personalize your light pole banners and add color to your community.

### **Make It Personal!**

Britten can help you create your own custom design! All of these templates are ready to display your unique message, or modified to match your own color scheme.