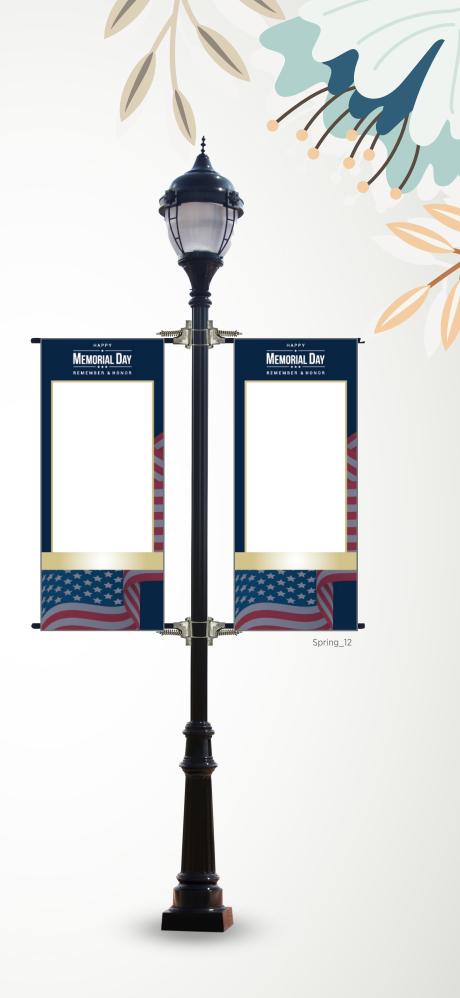

### **Need hardware?**

Hang your banners with the world's original and leading performance banner bracket.

Engineered and proven to make outdoor banners last longer, this advanced spring-loaded bracket system has been wind tunnel-tested to spill 87% of NWS-rated, tornado-force winds.