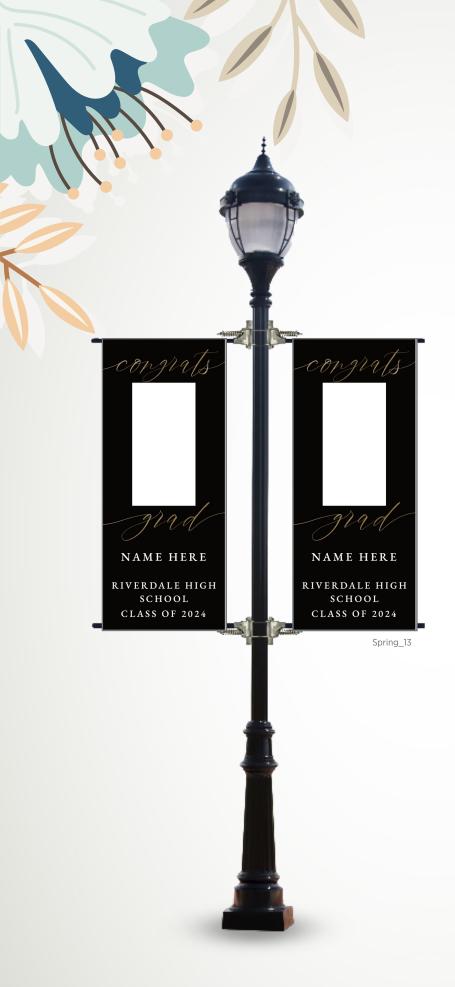

## **Spring Banner Design Guide!**

Outdoor graphics are a great way to spread colorful messages throughout your city. We invite you to flip through our ideas, mix and match the designs, or create your own! There are tons of possibilities to personalize your light pole banners and add color to your community.

### **Make It Personal!**

Britten can help you create your own custom design! All of these templates are ready to display your unique message, or modified to match your own color scheme.

### **Need hardware?**

Hang your banners with the world's original and leading performance banner bracket.

Engineered and proven to make outdoor banners last longer, this advanced spring-loaded bracket system has been wind tunnel-tested to spill 87% of NWS-rated, tornado-force winds.