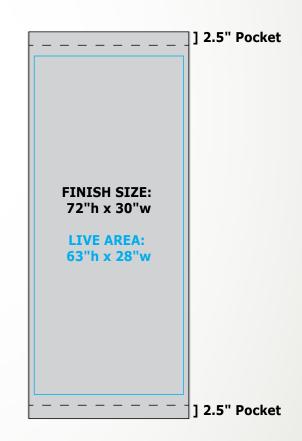

#### Image Resolution | DPI = Dots Per Inch

All images should be no less than 72 DPI at full-size, 720 DPI @ 10% scale.