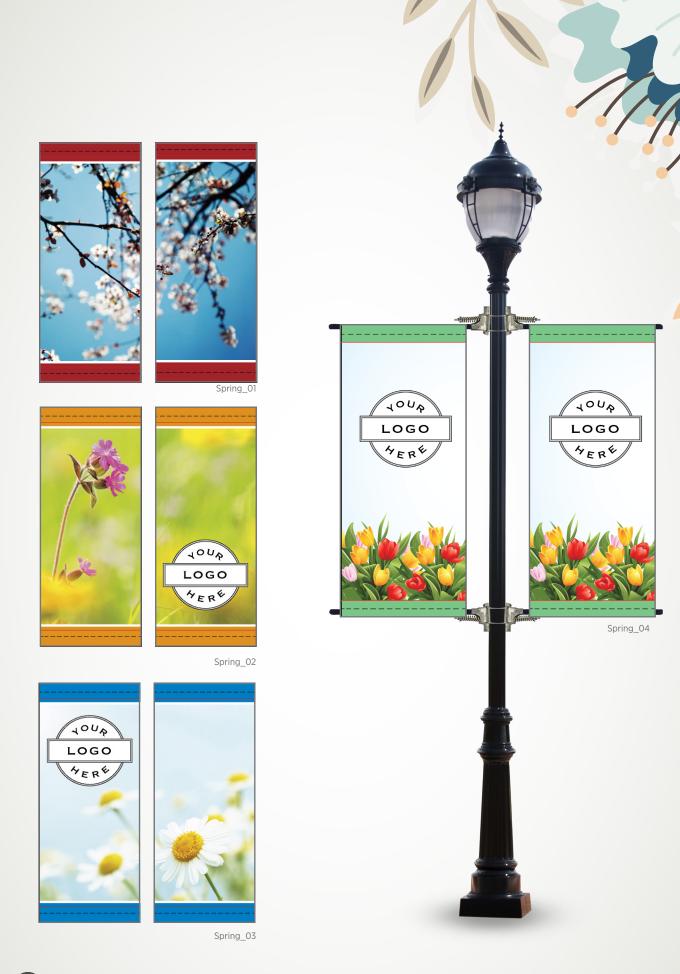

## **Spring Banner Design Guide!**

Outdoor graphics are a great way to spread colorful messages throughout your city. We invite you to flip through our ideas, mix and match the designs, or create your own! There are tons of possibilities to personalize your light pole banners and add color to your community.

### **Make It Personal!**

Britten can help you create your own custom design! All of these templates are ready to display your unique message, or modified to match your own color scheme.