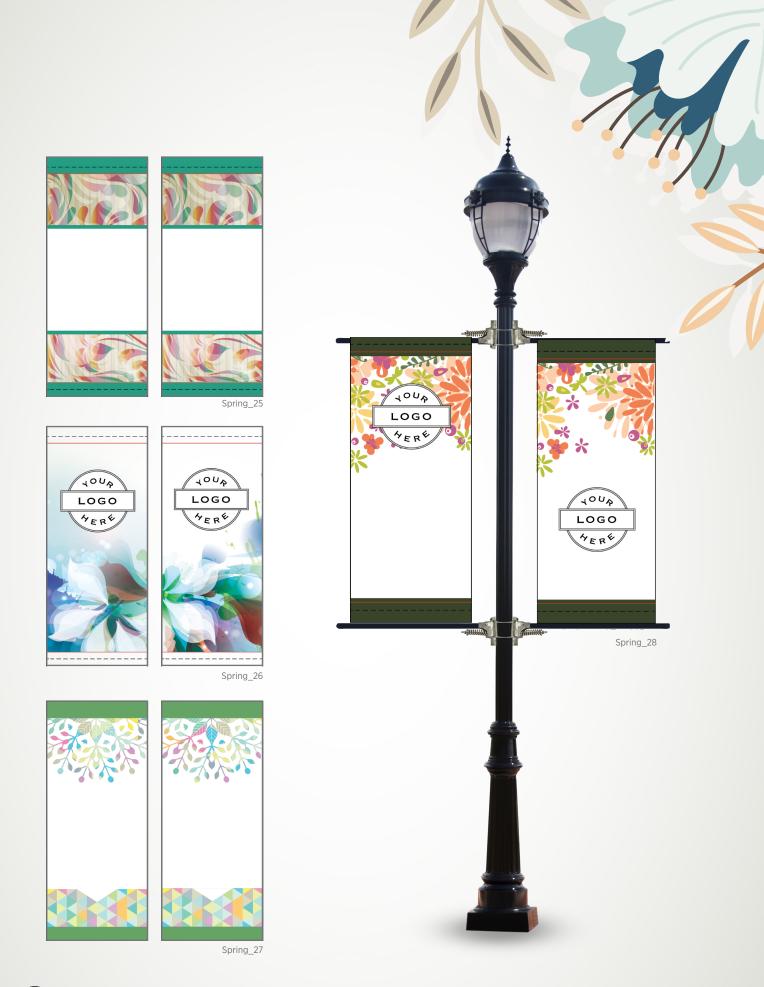

## **Spring Banner Design Guide!**

Outdoor graphics are a great way to spread colorful messages throughout your city. We invite you to flip through our ideas, mix and match the designs, or create your own! There are tons of possibilities to personalize your light pole banners and add color to your community.

### **Make It Personal!**

Britten can help you create your own custom design! All of these templates are ready to display your unique message, or modified to match your own color scheme.