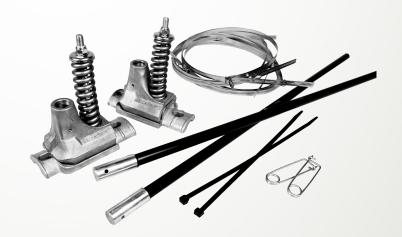

#### **Need hardware?**

Hang your banners with the world's original and leading performance banner bracket.

Engineered and proven to make outdoor banners last longer, this advanced spring-loaded bracket system has been wind tunnel-tested to spill 87% of NWS-rated, tornado-force winds.