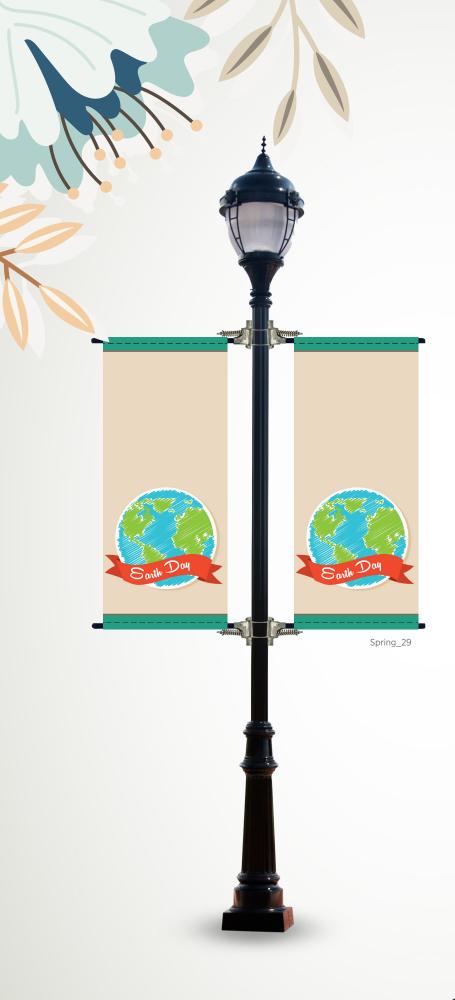

# **Spring Banner Design Guide!**

Outdoor graphics are a great way to spread colorful messages throughout your city. We invite you to flip through our ideas, mix and match the designs, or create your own! There are tons of possibilities to personalize your light pole banners and add color to your community.

### **Make It Personal!**

Britten can help you create your own custom design! All of these templates are ready to display your unique message, or modified to match your own color scheme.