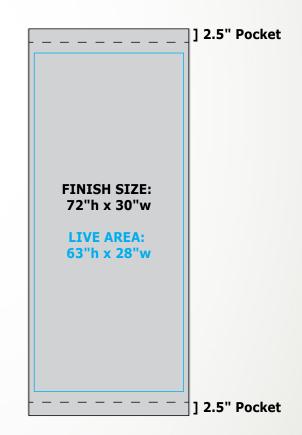

#### Image Resolution | DPI = Dots Per Inch

All images should be no less than 72 DPI at full-size, 720 DPI @ 10% scale.