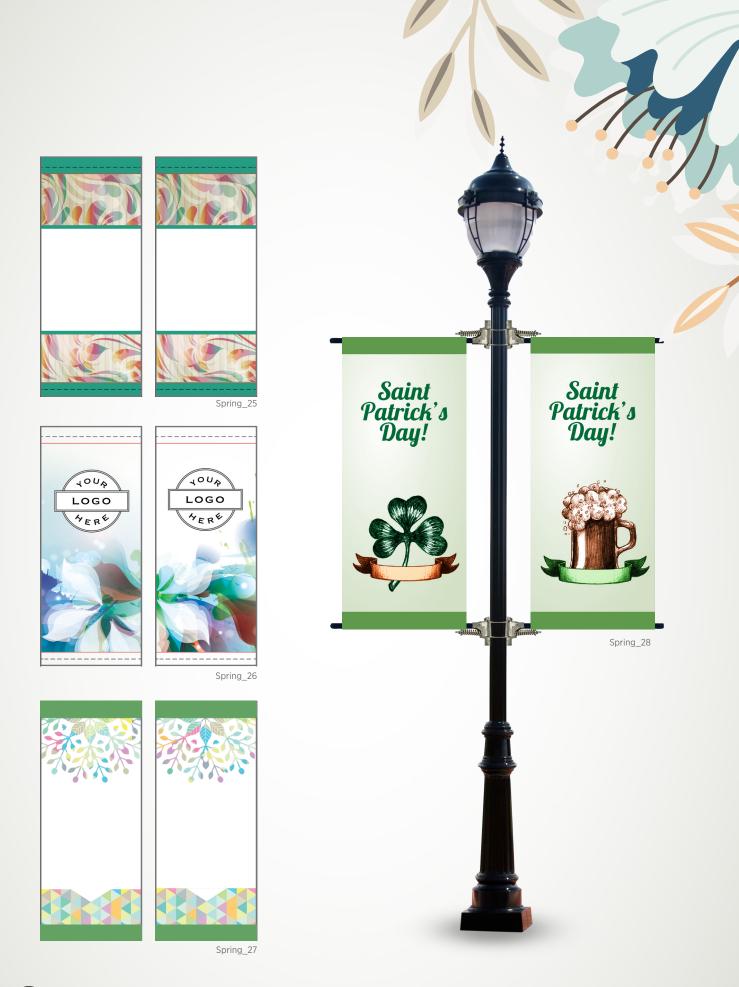

# **Spring Banner Design Guide!**

Outdoor graphics are a great way to spread colorful messages throughout your city. We invite you to flip through our ideas, mix and match the designs, or create your own! There are tons of possibilities to personalize your light pole banners and add color to your community.

### **Make It Personal!**

Britten can help you create your own custom design! All of these templates are ready to display your unique message, or modified to match your own color scheme.