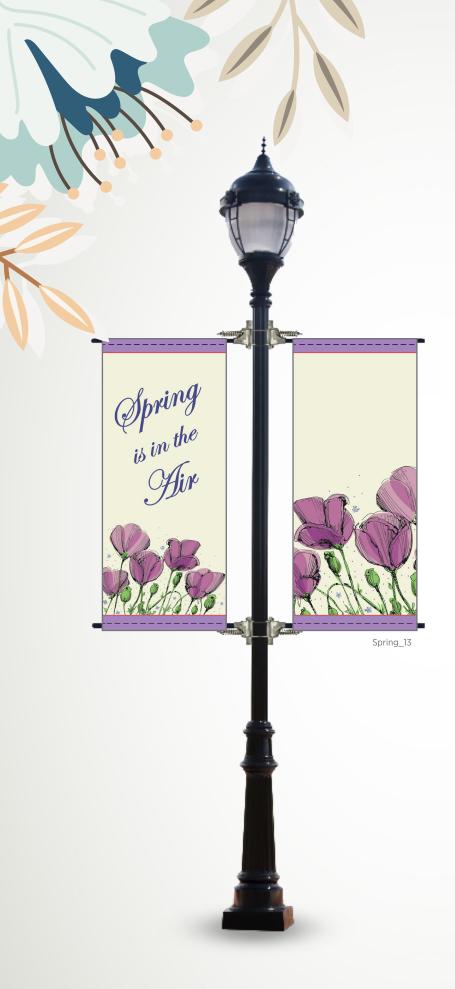

# **Spring Banner Design Guide!**

Outdoor graphics are a great way to spread colorful messages throughout your city. We invite you to flip through our ideas, mix and match the designs, or create your own! There are tons of possibilities to personalize your light pole banners and add color to your community.

#### **Need hardware?**

Hang your banners with the world's original and leading performance banner bracket.

Engineered and proven to make outdoor banners last longer, this advanced spring-loaded bracket system has been wind tunnel-tested to spill 87% of NWS-rated, tornado-force winds.