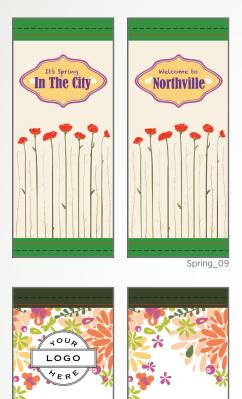

### Make It Personal!

We can help you create your own custom design! All of these templates are ready to display your unique message, or modified to match your own color scheme.