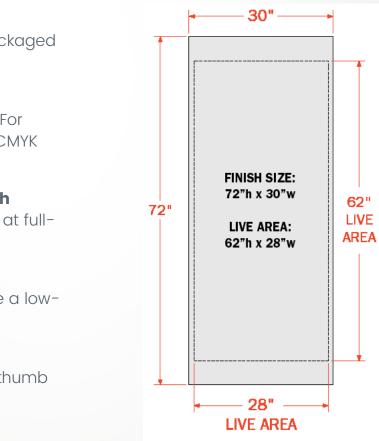

#### Image Resolution | DPI = Dots Per Inch

All images should be no less than 72 DPI at fullsize, 720 DPI @ 10% scale.