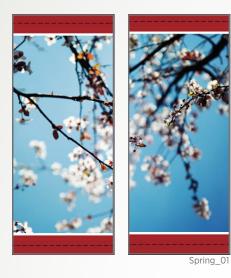

#### Custom Cut Banners jump off the pole and add excitement to the any landscape.

custom cut

The options are endless. Just ask!

Spring\_02

JOUR

HERE

Spring\_03

Spring\_06