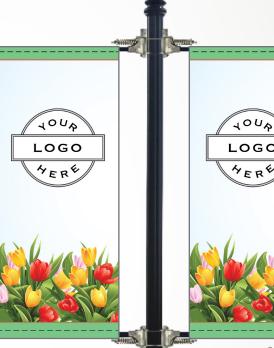

## **Need hardware?**

Hang your banners with the world's original and leading performance banner bracket. Engineered and proven to make outdoor banners last longer, this advanced spring-loaded bracket system has been wind tunnel-tested to spill 87% of NWS-rated, tornado-force winds.