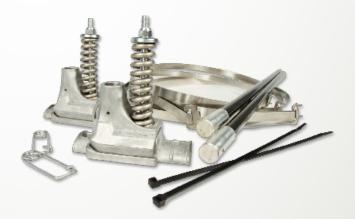

## **Need hardware?**

Hang your banners with the world's original and leading performance banner bracket. Engineered and proven to make outdoor banners last longer, this advanced spring-loaded bracket system has been wind tunnel-tested to spill 87% of NWS-rated, tornado-force winds.