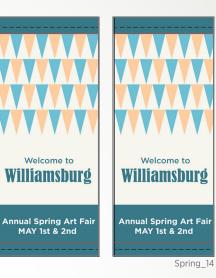

### Make It Personal!

We can help you create your own custom design! All of these templates are ready to display your unique message, or modified to match your own color scheme.