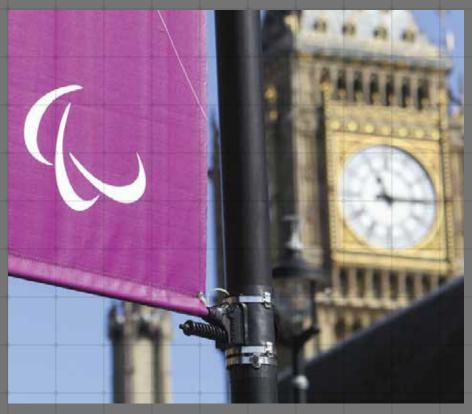

#### THE PERFORMANCE BRACKET

- Reduces damage and light pole liabilities
- Spring-loaded, wind-release bracket keeps banners safe
- Patented hardware, specified on six continents
- Wind Tunnel Tested to spill 87% of wind load
- Ideal for festivals, streetscapes, parking lots, and more
- In use at hundreds of cities and venues across the world

## **TECHNICAL DETAILS**

- Patent #5388794
- Two-piece cast aluminum base
- Spring-tensioned assembly
- Sleeved, removable fiberglass arm
- Available in 4 different sizes
- 10-year warranty
- Mounts on walls or light poles