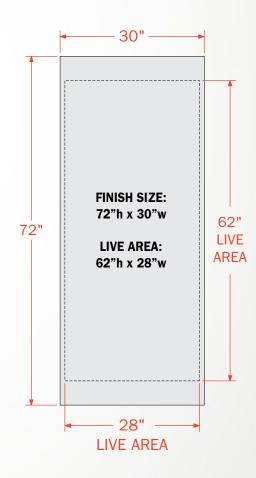

#### **Accepted File Formats**

.ai .psd .pdf (press quality) .indd (all packaged files included)

#### **Color Mode**

For vector art, please assign PMS colors.

For photographic images, please use CMYK mode.

#### Image Resolution | DPI = Dots Per Inch

All images should be no less than 72 DPI at full-size, 720 DPI @ 10% scale.

#### **Client Provided Proofs**

All graphic files submitted should include a low-resolution PDF content proof of artwork.