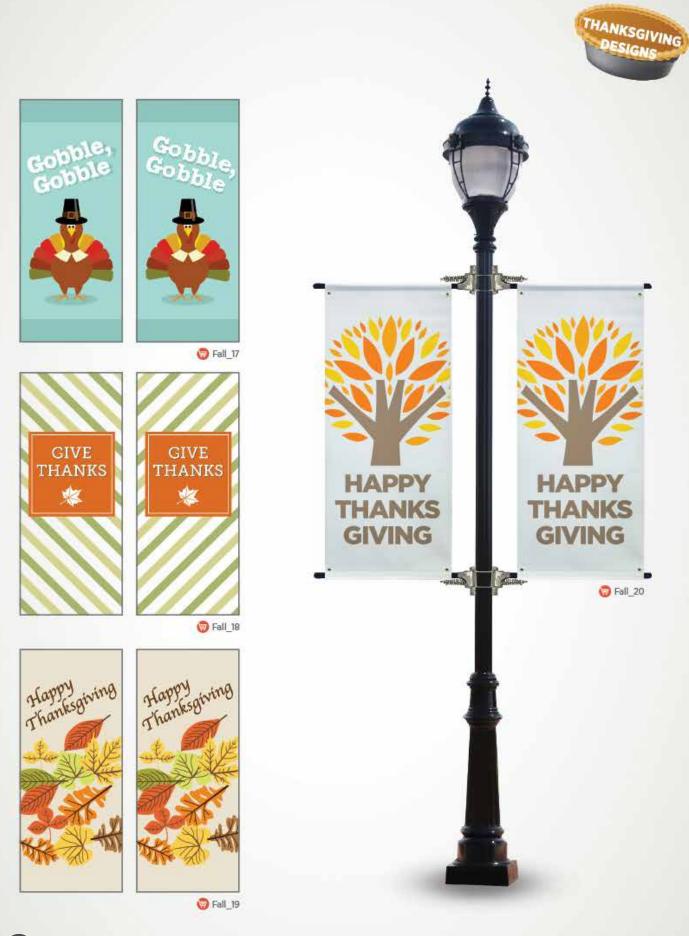

### **Need hardware?**

Hang your banners with the world's original and leading performance banner bracket.
Engineered and proven to make outdoor banners last longer, this advanced Autumn-loaded bracket system has been wind tunnel-tested to spill 87% of NWS-rated, tornado-force winds.