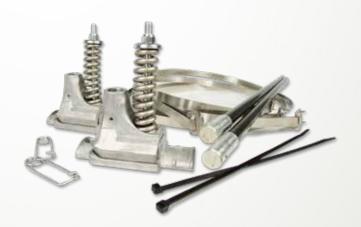

### **Need hardware?**

Hang your banners with the world's original and leading performance banner bracket.
Engineered and proven to make outdoor banners last longer, this advanced Autumn-loaded bracket system has been wind tunnel-tested to spill 87% of NWS-rated, tornado-force winds.