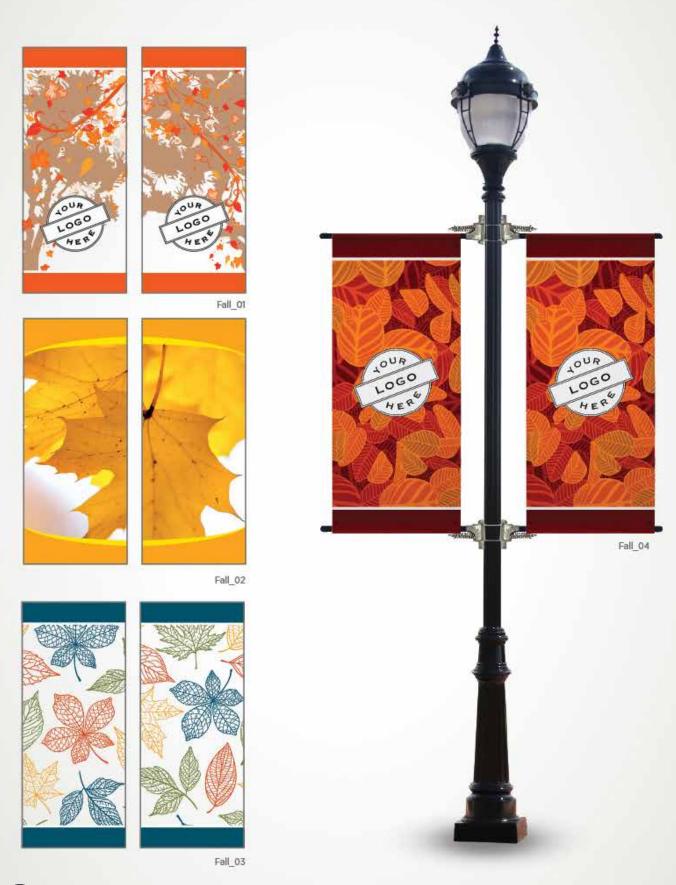

## **Make It Personal!**

Britten can help you create your own custom design! All of these templates are ready to display your unique message, or modified to match your own color scheme.