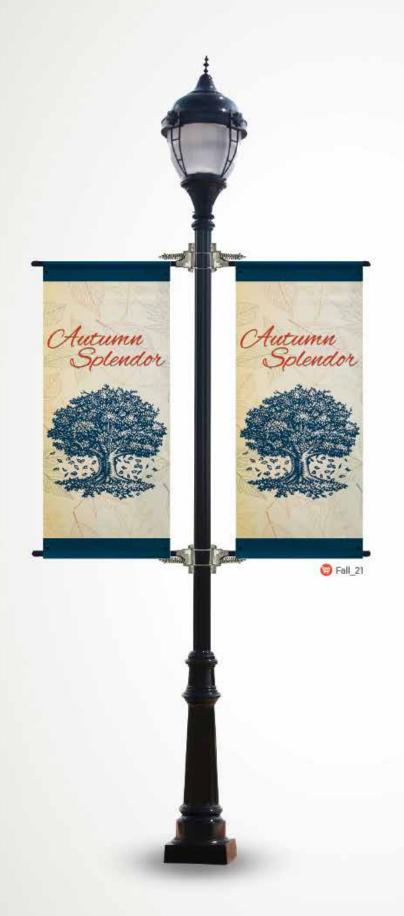

# Fall in love with your city.

NEW DESIGNS, NEW COLORS, NEW SEASON.

Outdoor graphics are a great way to spread colorful messages throughout your city. We invite you to flip through our ideas, mix and match the designs, or create your own! There are tons of possibilities to personalize your light pole banners and add color to your community.

### **Need hardware?**

Hang your banners with the world's original and leading performance banner bracket.
Engineered and proven to make outdoor banners last longer, this advanced Autumn-loaded bracket system has been wind tunnel-tested to spill 87% of NWS-rated, tornado-force winds.