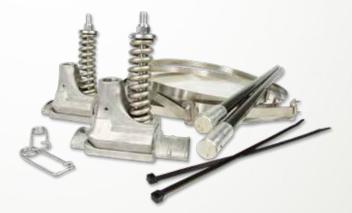

### **Need hardware?**

Hang your banners with the world's original and leading performance banner bracket. Engineered and proven to make outdoor banners last longer, this advanced Autumn-loaded bracket system has been wind tunnel-tested to spill 87% of NWS-rated, tornado-force winds.