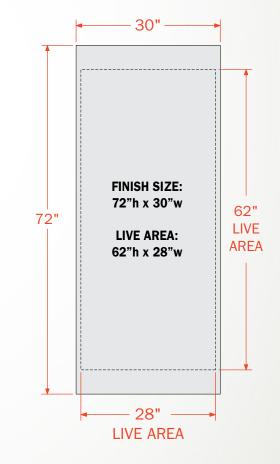

### Image Resolution | DPI = Dots Per Inch

All images should be no less than 72 DPI at fullsize, 720 DPI @ 10% scale.