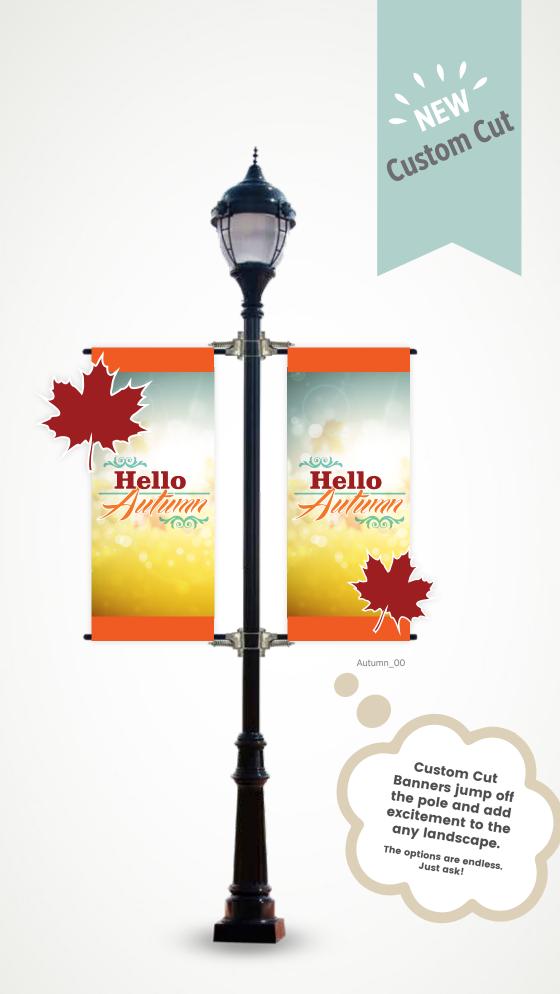

### NEW DESIGNS. NEW COLORS. NEW SEASON.

Outdoor graphics are a great way to spread colorful messages throughout your city. We invite you to flip through our ideas, mix and match the designs, or create your own! There are tons of possibilities to personalize your light pole banners and add color to your community.

### Make It Personal!

Britten can help you create your own custom design! All of these templates are ready to display your unique message, or modified to match your own color scheme.